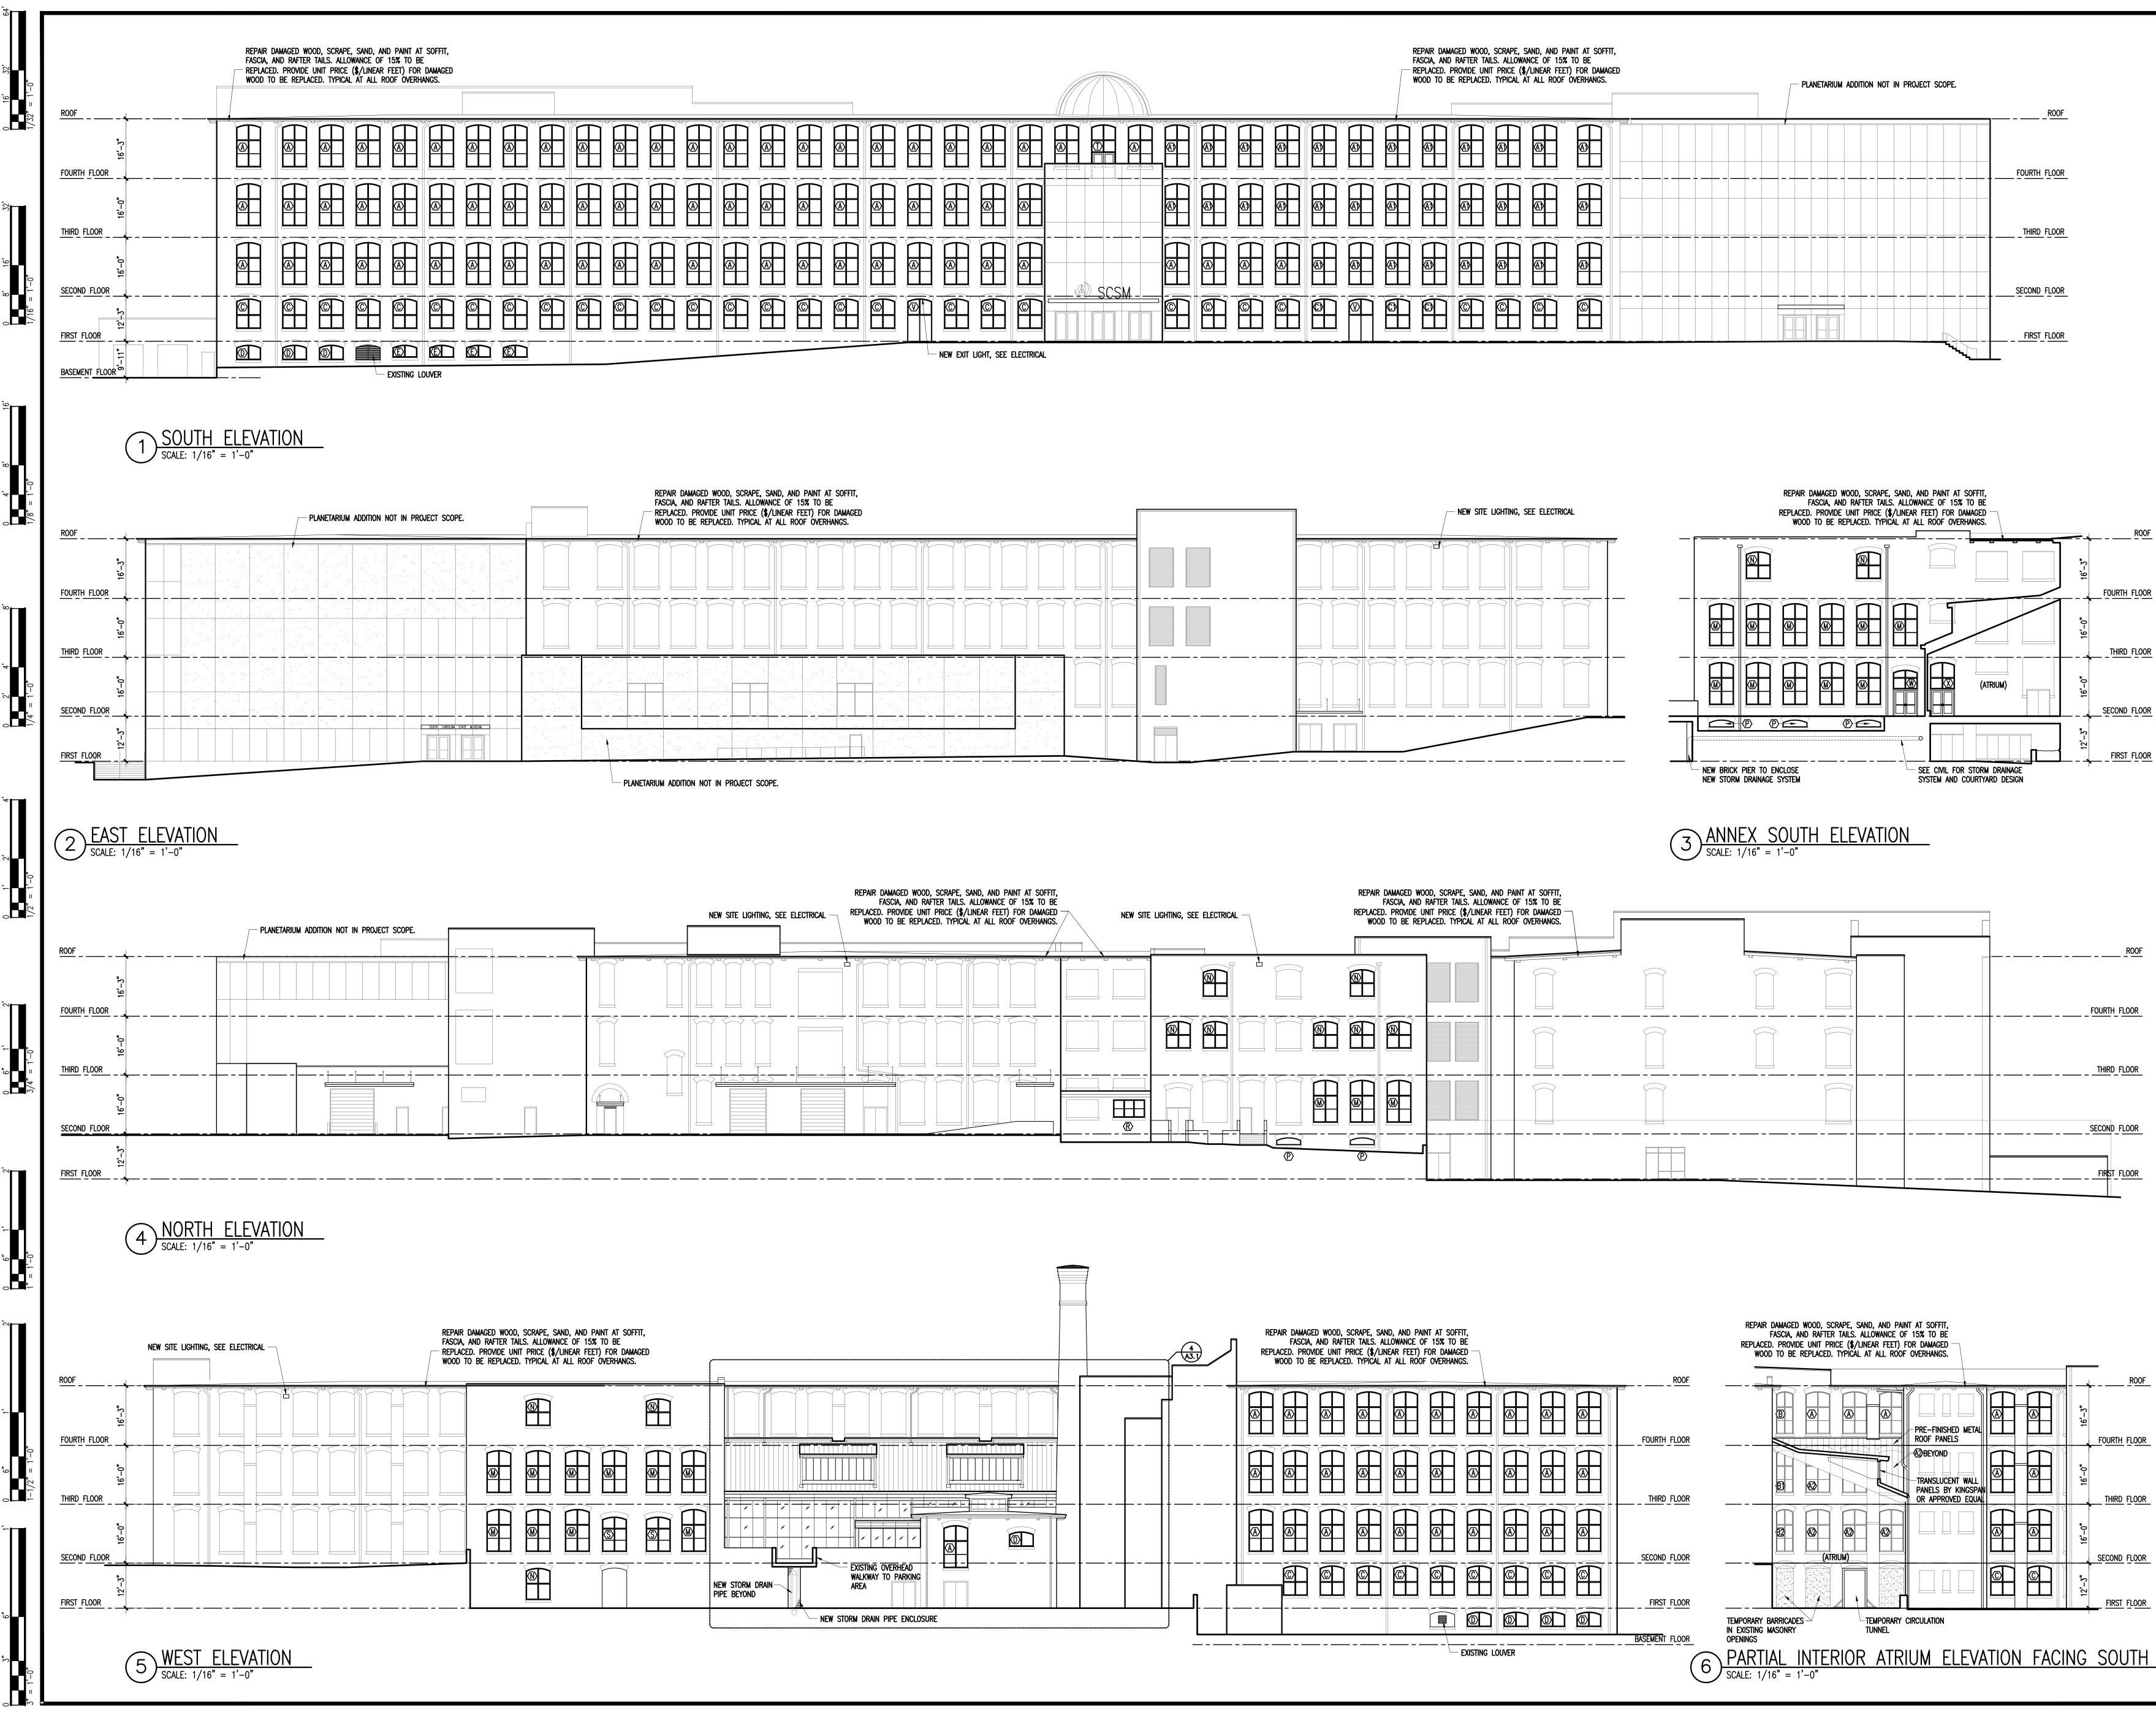

| REPAI<br>Fasci<br>Repla<br>Wood |
|---------------------------------|
|                                 |
|                                 |
|                                 |
|                                 |