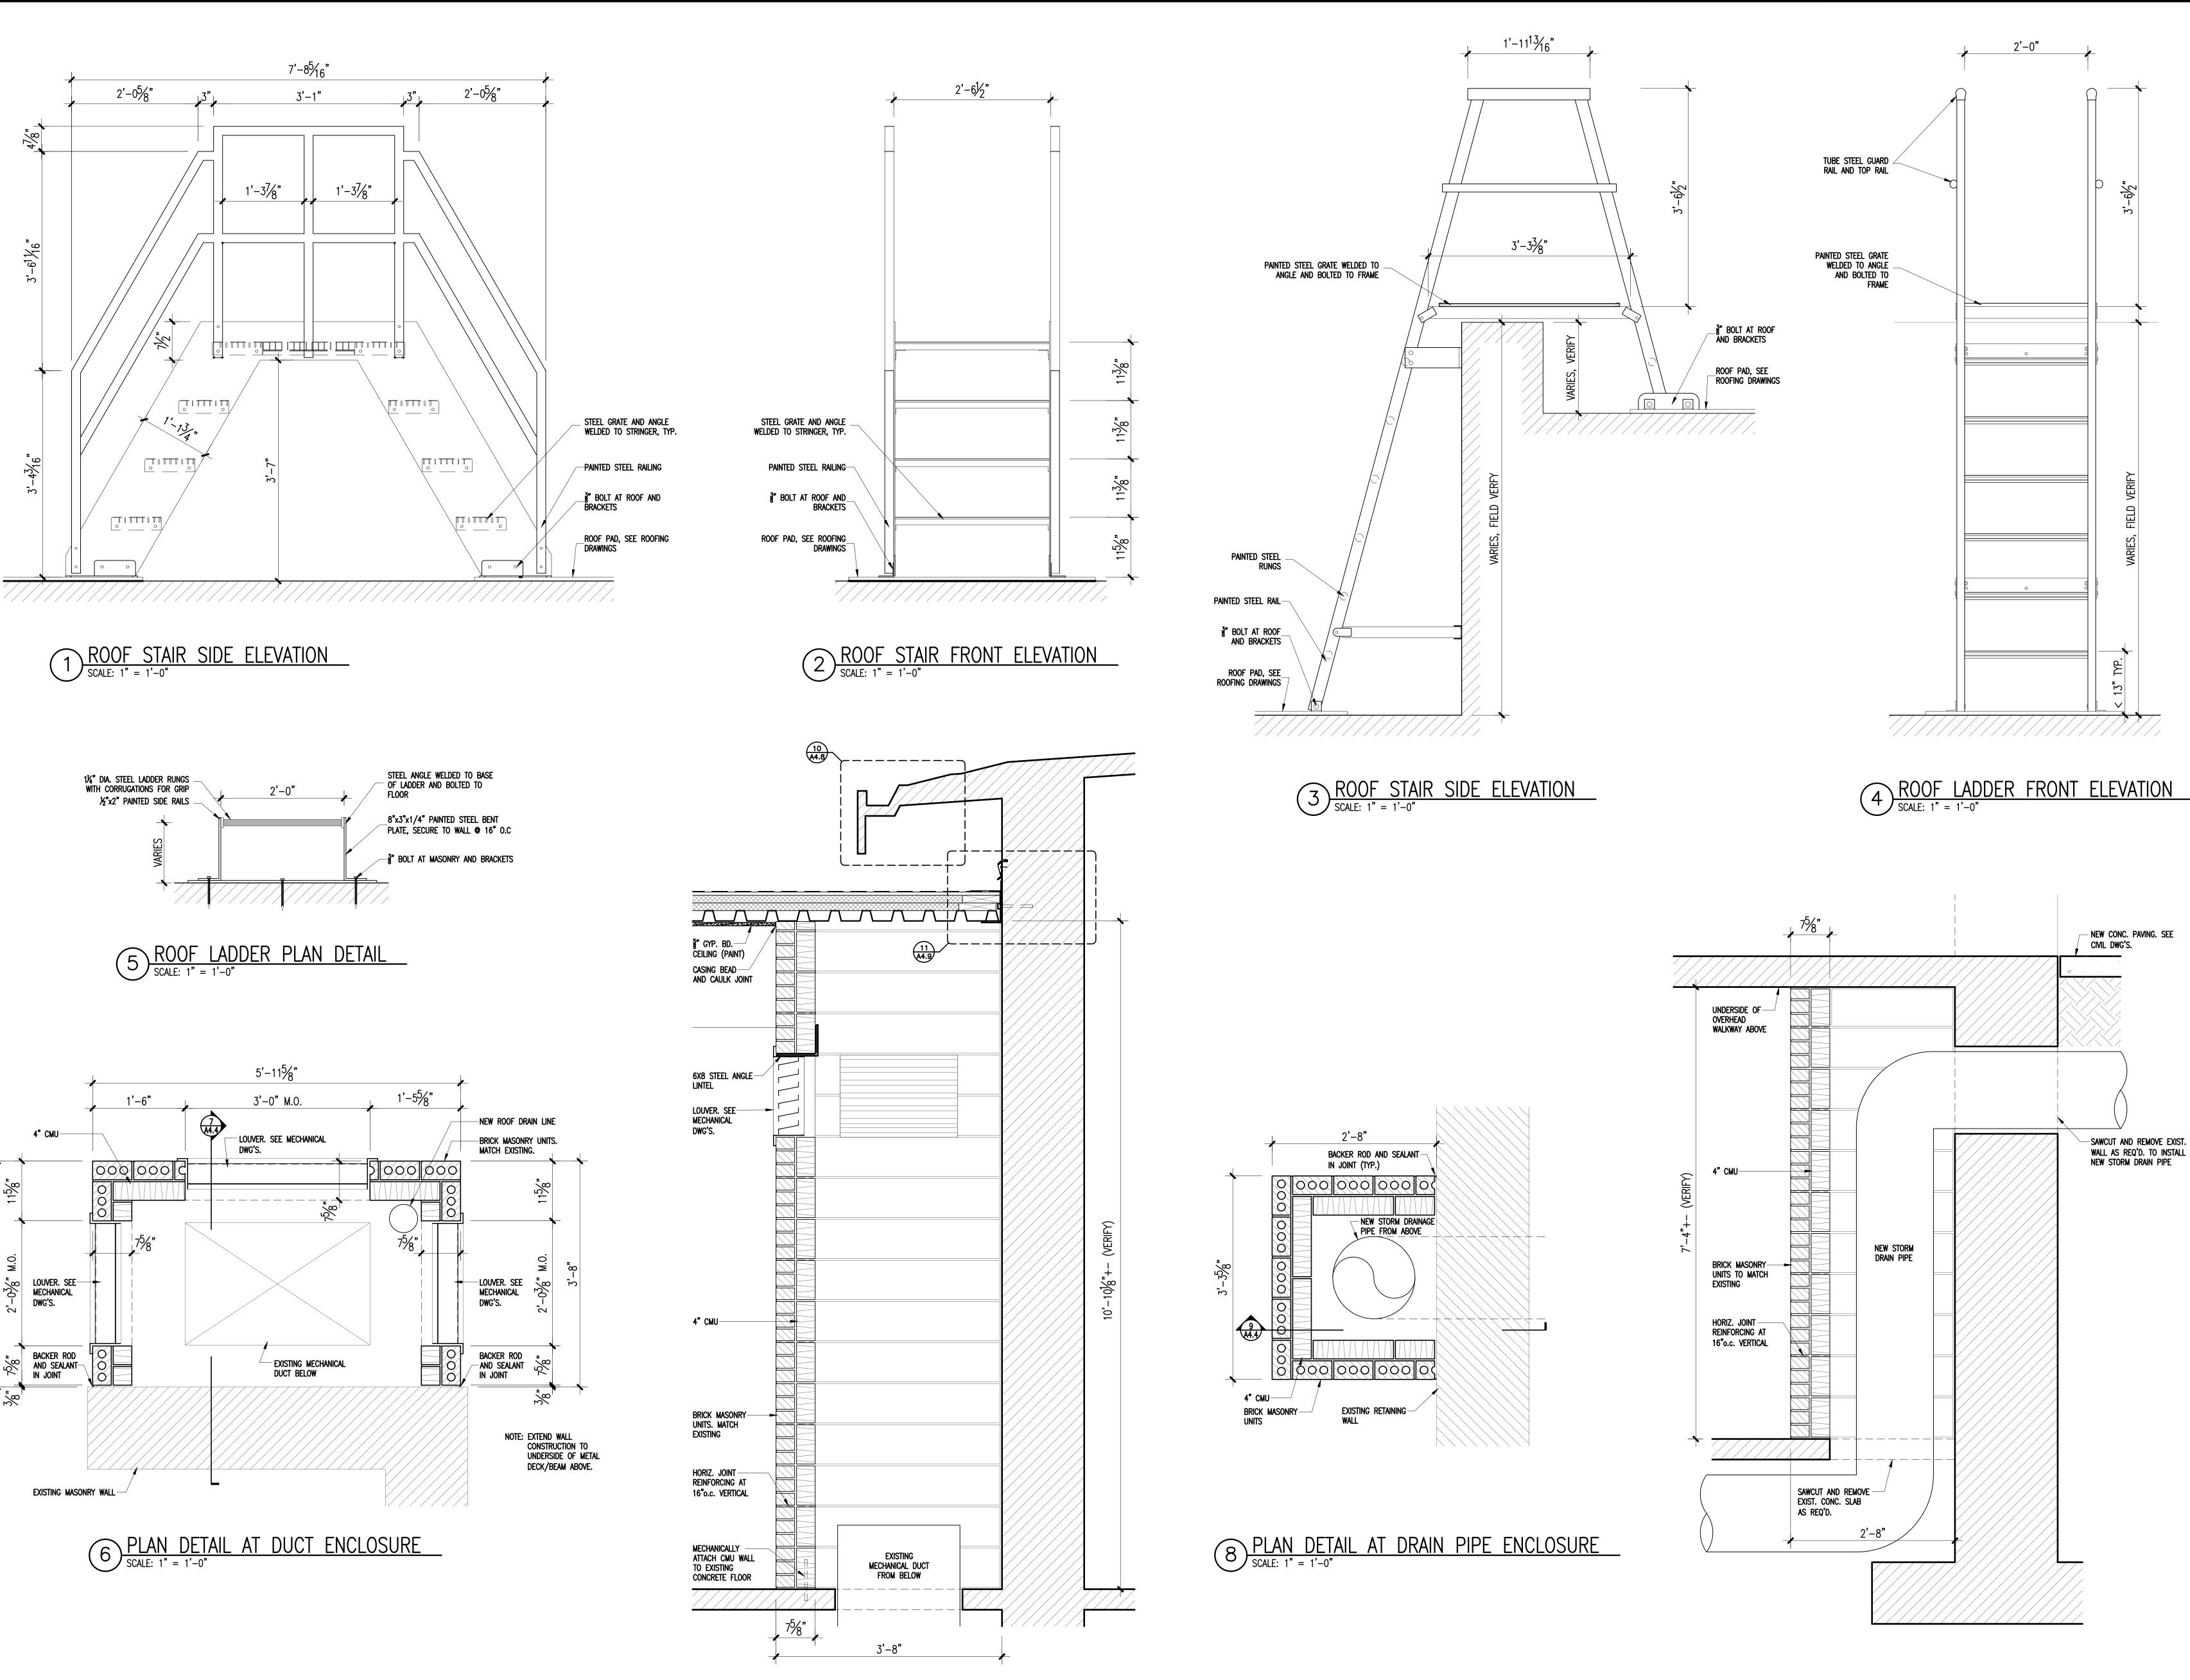

4/32

0

۳

1/8**1** 

0

 $(7) \underbrace{\text{SECTION AT DUCT ENCLOSURE}}_{\text{SCALE: 1" = 1'-0"}}$ 

## 9 SECTION AT DRAIN PIPE ENCLOSURE