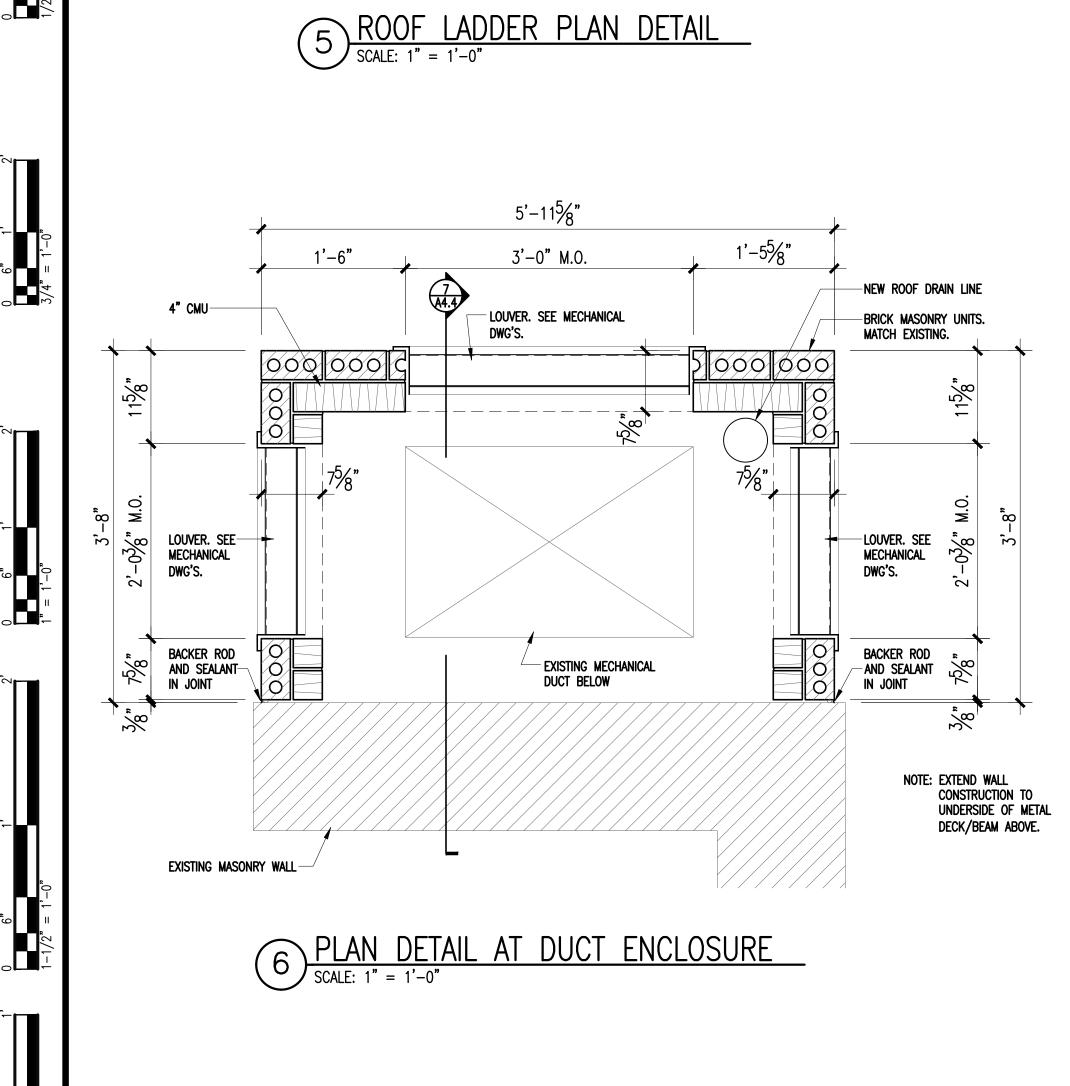

4/32

0

۳

1/8**1** 

0

 $(7) \underbrace{\text{SECTION AT DUCT ENCLOSURE}}_{\text{SCALE: 1" = 1'-0"}}$ 