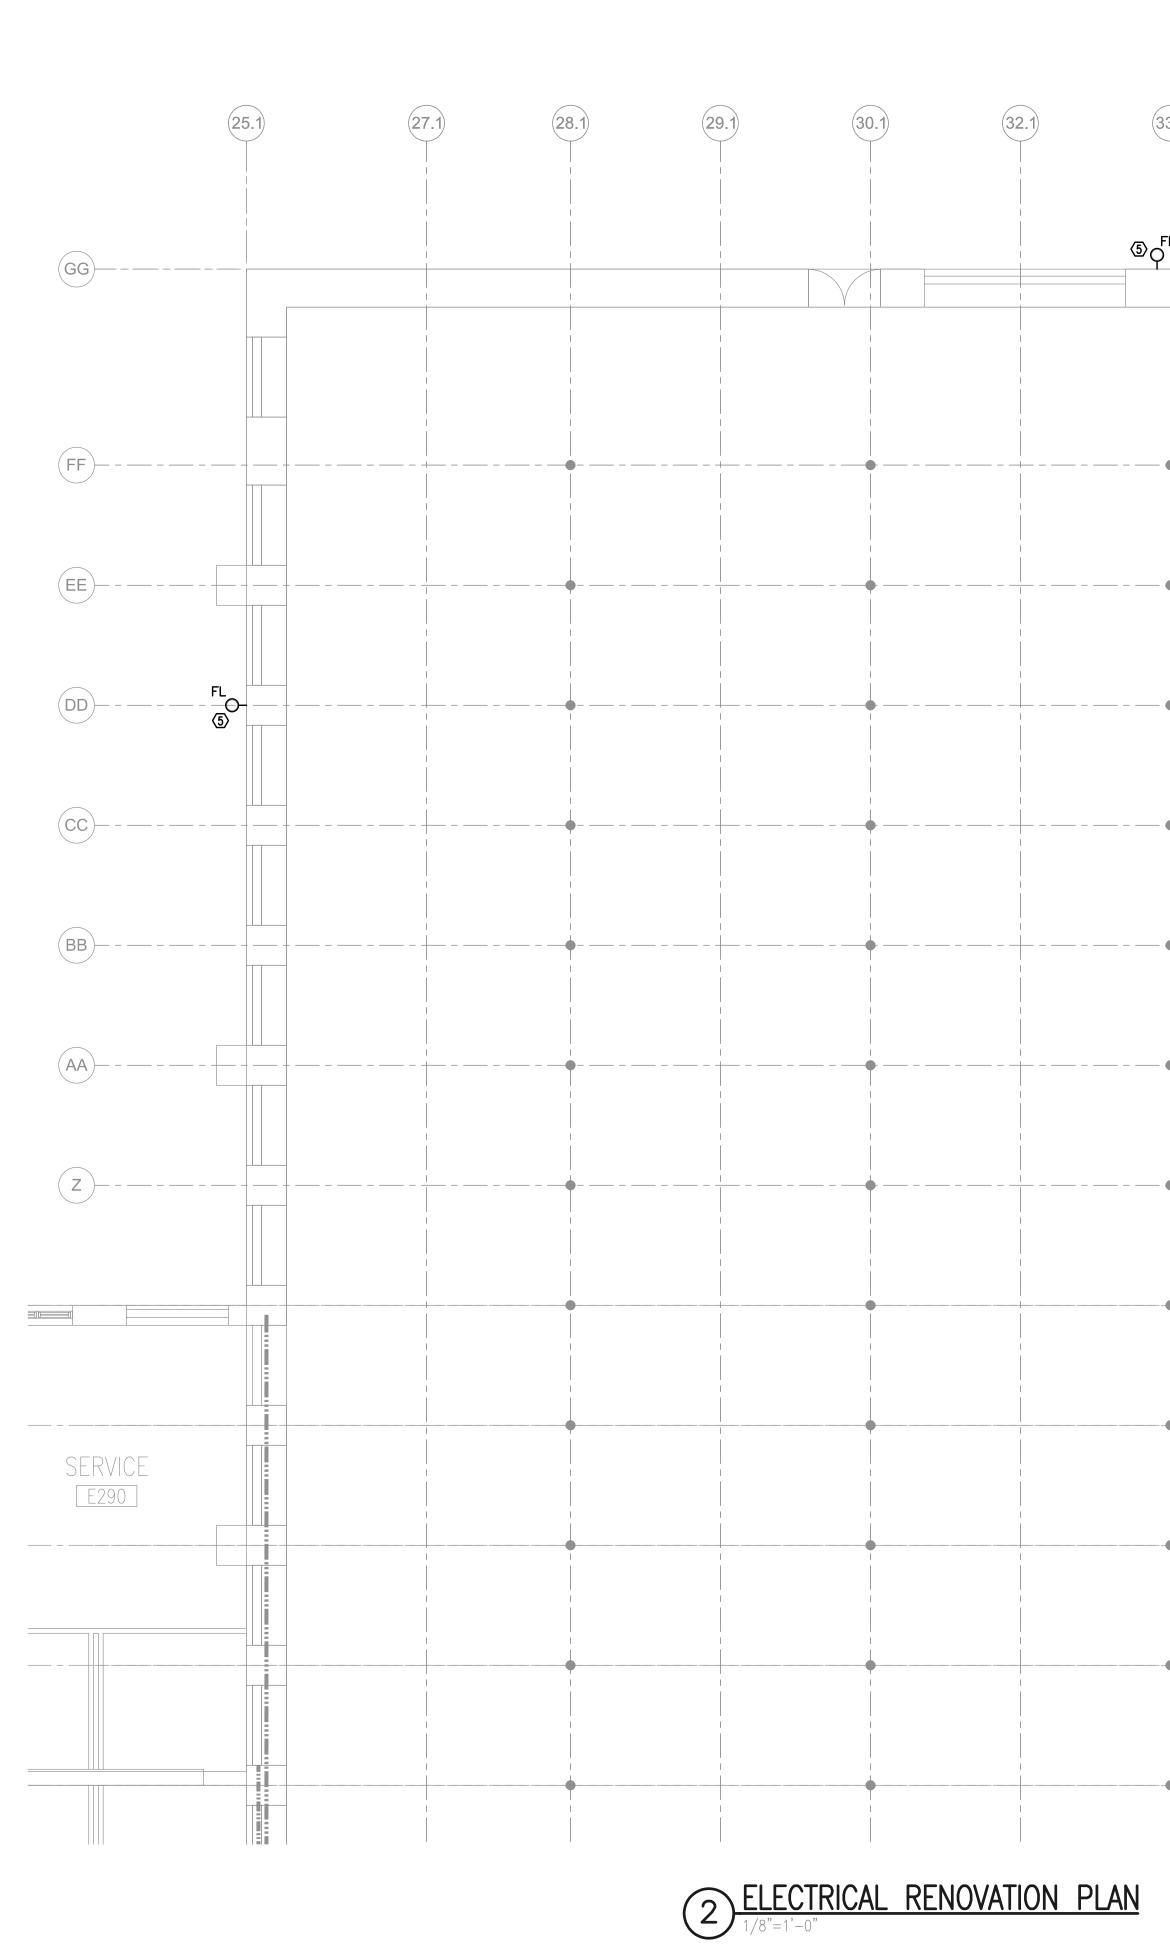

- 1 CIRCUIT NEW ATRIUM LIGHTING FIXTURES INTO EXISTING LIGHTING CIRCUITS REMAINING FROM DEMOLITION OF EXISTING ATRIUM DOWN LIGHTS. EXISTING TIMECLOCK AND SWITCHING CONTROL SCHEME SHALL REMAIN.
- CIRCUIT NEW LIGHTING FIXTURES INTO EXISTING LIGHTING CIRCUIT FOR GARDEN CENTER TRACK LIGHTING THAT WAS REMOVED DURING DEMOLITION. EXISTING SWITCHING SHALL REMAIN AS IS.
- (3) REINSTALL EXISTING FIRE ALARM PULLSTATION AT NEW LOCATION SHOWN. EXTEND EXISTING FIRE ALARM CONDUIT AND WIRING TO NEW LOCATION SHOWN.
- (4) REINSTALL EXISTING FIRE ALARM SMOKE DETECTOR AT NEW LOCATION SHOWN. EXTEND EXISTING FIRE ALARM CONDUIT AND WIRING TO NEW LOCATION SHOWN.
- (5) WALL WASH FIXTURES TO LIGHT UP NEW DORMERS. INSTALL FIXTURES ON FRONT DORMER BEAM SHINING UPWARD TOWARD BOTTOM OF ROOF DECK. ADJUST FIXTURE SUCH THAT BEAM ANGLE WASHES ROOF DECK EVENLY. TIE FIXTURES INTO ATRIUM LIGHTING CIRCUIT AND CONTROL WITH NEW PENDANT CYLINDERS.
- INSTALL NEW WALL MOUNTED FLOODLIGHTS AT 10" BELOW SOFFIT OF ROOF. COORDINATE EXACT MOUNTING HEIGHTS WITH ARCHITECTURAL ELEVATIONS. EXTEND EXISTING WIRING AND CONDUIT FROM DEMOLITION OF ROOF MOUNTED FLOODLIGHTS TO NEW FIXTURE LOCATION.
- ⑦ INSTALL NEW EXIT LIGHT IN LOCATION SHOWN. CONNECT NEW FIXTURE TO EXISTING CIRCUIT SALVAGED DURING DEMOLITION. INSTALL FIXTURE AFTER NEW ROOF STRUCTURE HAS BEEN INSTALLED. SEE DEMOLITION PLAN FOR MORE INFORMATION.