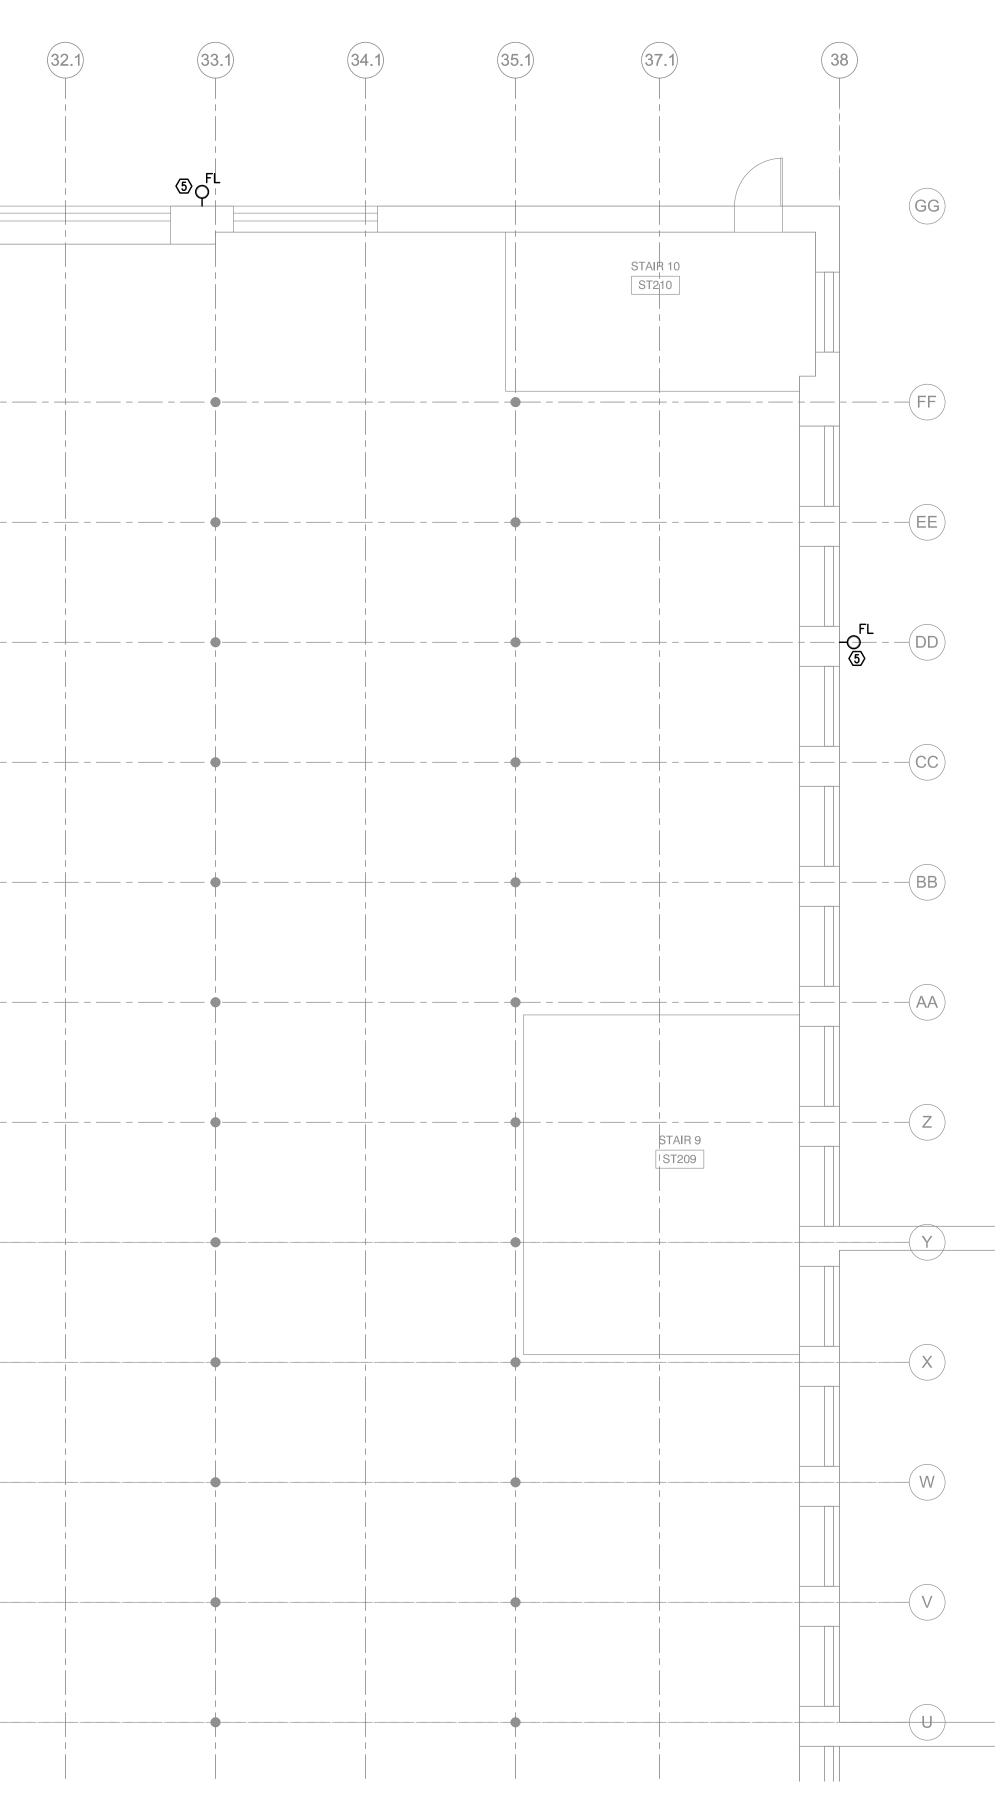

- 1 CIRCUIT NEW ATRIUM LIGHTING FIXTURES INTO EXISTING LIGHTING CIRCUITS REMAINING FROM DEMOLITION OF EXISTING ATRIUM DOWN LIGHTS. EXISTING TIMECLOCK AND SWITCHING CONTROL SCHEME SHALL REMAIN.
- CIRCUIT NEW LIGHTING FIXTURES INTO EXISTING LIGHTING CIRCUIT FOR GARDEN CENTER TRACK LIGHTING THAT WAS REMOVED DURING DEMOLITION. EXISTING SWITCHING SHALL REMAIN AS IS.
- (3) REINSTALL EXISTING FIRE ALARM PULLSTATION AT NEW LOCATION SHOWN. EXTEND EXISTING FIRE ALARM CONDUIT AND WIRING TO NEW LOCATION SHOWN.
- (4) REINSTALL EXISTING FIRE ALARM SMOKE DETECTOR AT NEW LOCATION SHOWN. EXTEND EXISTING FIRE ALARM CONDUIT AND WIRING TO NEW LOCATION SHOWN.
- (5) WALL WASH FIXTURES TO LIGHT UP NEW DORMERS. INSTALL FIXTURES ON FRONT DORMER BEAM SHINING UPWARD TOWARD BOTTOM OF ROOF DECK. ADJUST FIXTURE SUCH THAT BEAM ANGLE WASHES ROOF DECK EVENLY. TIE FIXTURES INTO ATRIUM LIGHTING CIRCUIT AND CONTROL WITH NEW PENDANT CYLINDERS.
- INSTALL NEW WALL MOUNTED FLOODLIGHTS AT 10" BELOW SOFFIT OF ROOF. COORDINATE EXACT MOUNTING HEIGHTS WITH ARCHITECTURAL ELEVATIONS. EXTEND EXISTING WIRING AND CONDUIT FROM DEMOLITION OF ROOF MOUNTED FLOODLIGHTS TO NEW FIXTURE LOCATION.
- ⑦ INSTALL NEW EXIT LIGHT IN LOCATION SHOWN. CONNECT NEW FIXTURE TO EXISTING CIRCUIT SALVAGED DURING DEMOLITION. INSTALL FIXTURE AFTER NEW ROOF STRUCTURE HAS BEEN INSTALLED. SEE DEMOLITION PLAN FOR MORE INFORMATION.