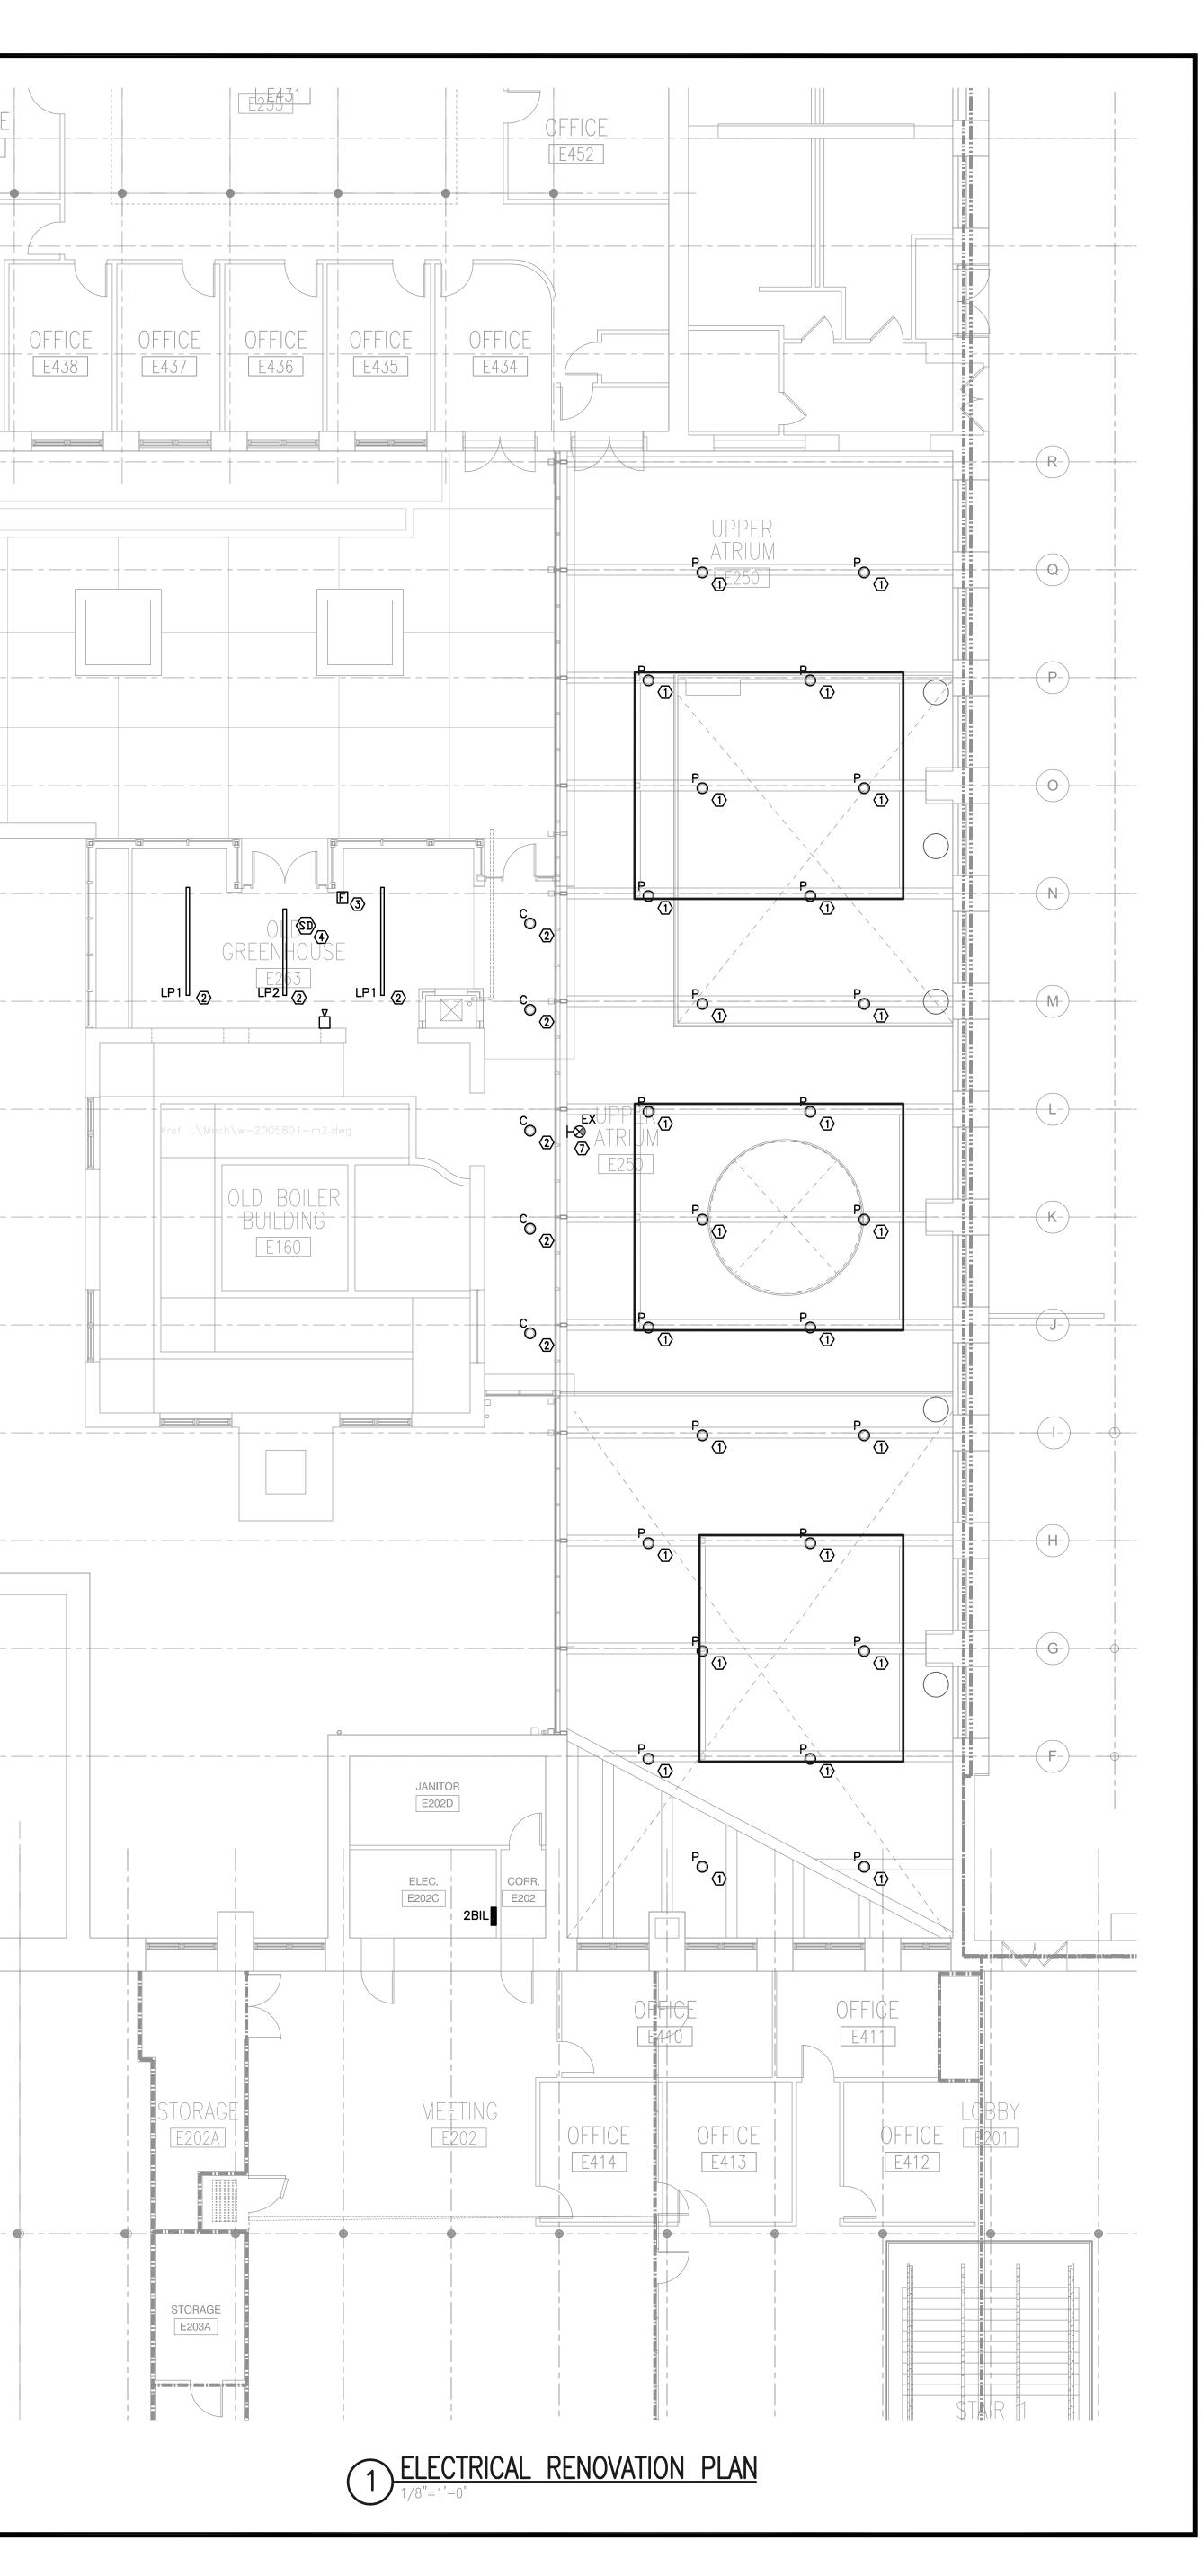

- 1 CIRCUIT NEW ATRIUM LIGHTING FIXTURES INTO EXISTING LIGHTING CIRCUITS REMAINING FROM DEMOLITION OF EXISTING ATRIUM DOWN LIGHTS. EXISTING TIMECLOCK AND SWITCHING CONTROL SCHEME SHALL REMAIN.
- CIRCUIT NEW LIGHTING FIXTURES INTO EXISTING LIGHTING CIRCUIT FOR GARDEN CENTER TRACK LIGHTING THAT WAS REMOVED DURING DEMOLITION. EXISTING SWITCHING SHALL REMAIN AS IS.
- (3) REINSTALL EXISTING FIRE ALARM PULLSTATION AT NEW LOCATION SHOWN. EXTEND EXISTING FIRE ALARM CONDUIT AND WIRING TO NEW LOCATION SHOWN.
- (4) REINSTALL EXISTING FIRE ALARM SMOKE DETECTOR AT NEW LOCATION SHOWN. EXTEND EXISTING FIRE ALARM CONDUIT AND WIRING TO NEW LOCATION SHOWN.
- (5) WALL WASH FIXTURES TO LIGHT UP NEW DORMERS. INSTALL FIXTURES ON FRONT DORMER BEAM SHINING UPWARD TOWARD BOTTOM OF ROOF DECK. ADJUST FIXTURE SUCH THAT BEAM ANGLE WASHES ROOF DECK EVENLY. TIE FIXTURES INTO ATRIUM LIGHTING CIRCUIT AND CONTROL WITH NEW PENDANT CYLINDERS.
- INSTALL NEW WALL MOUNTED FLOODLIGHTS AT 10" BELOW SOFFIT OF ROOF. COORDINATE EXACT MOUNTING HEIGHTS WITH ARCHITECTURAL ELEVATIONS. EXTEND EXISTING WIRING AND CONDUIT FROM DEMOLITION OF ROOF MOUNTED FLOODLIGHTS TO NEW FIXTURE LOCATION.
- ⑦ INSTALL NEW EXIT LIGHT IN LOCATION SHOWN. CONNECT NEW FIXTURE TO EXISTING CIRCUIT SALVAGED DURING DEMOLITION. INSTALL FIXTURE AFTER NEW ROOF STRUCTURE HAS BEEN INSTALLED. SEE DEMOLITION PLAN FOR MORE INFORMATION.