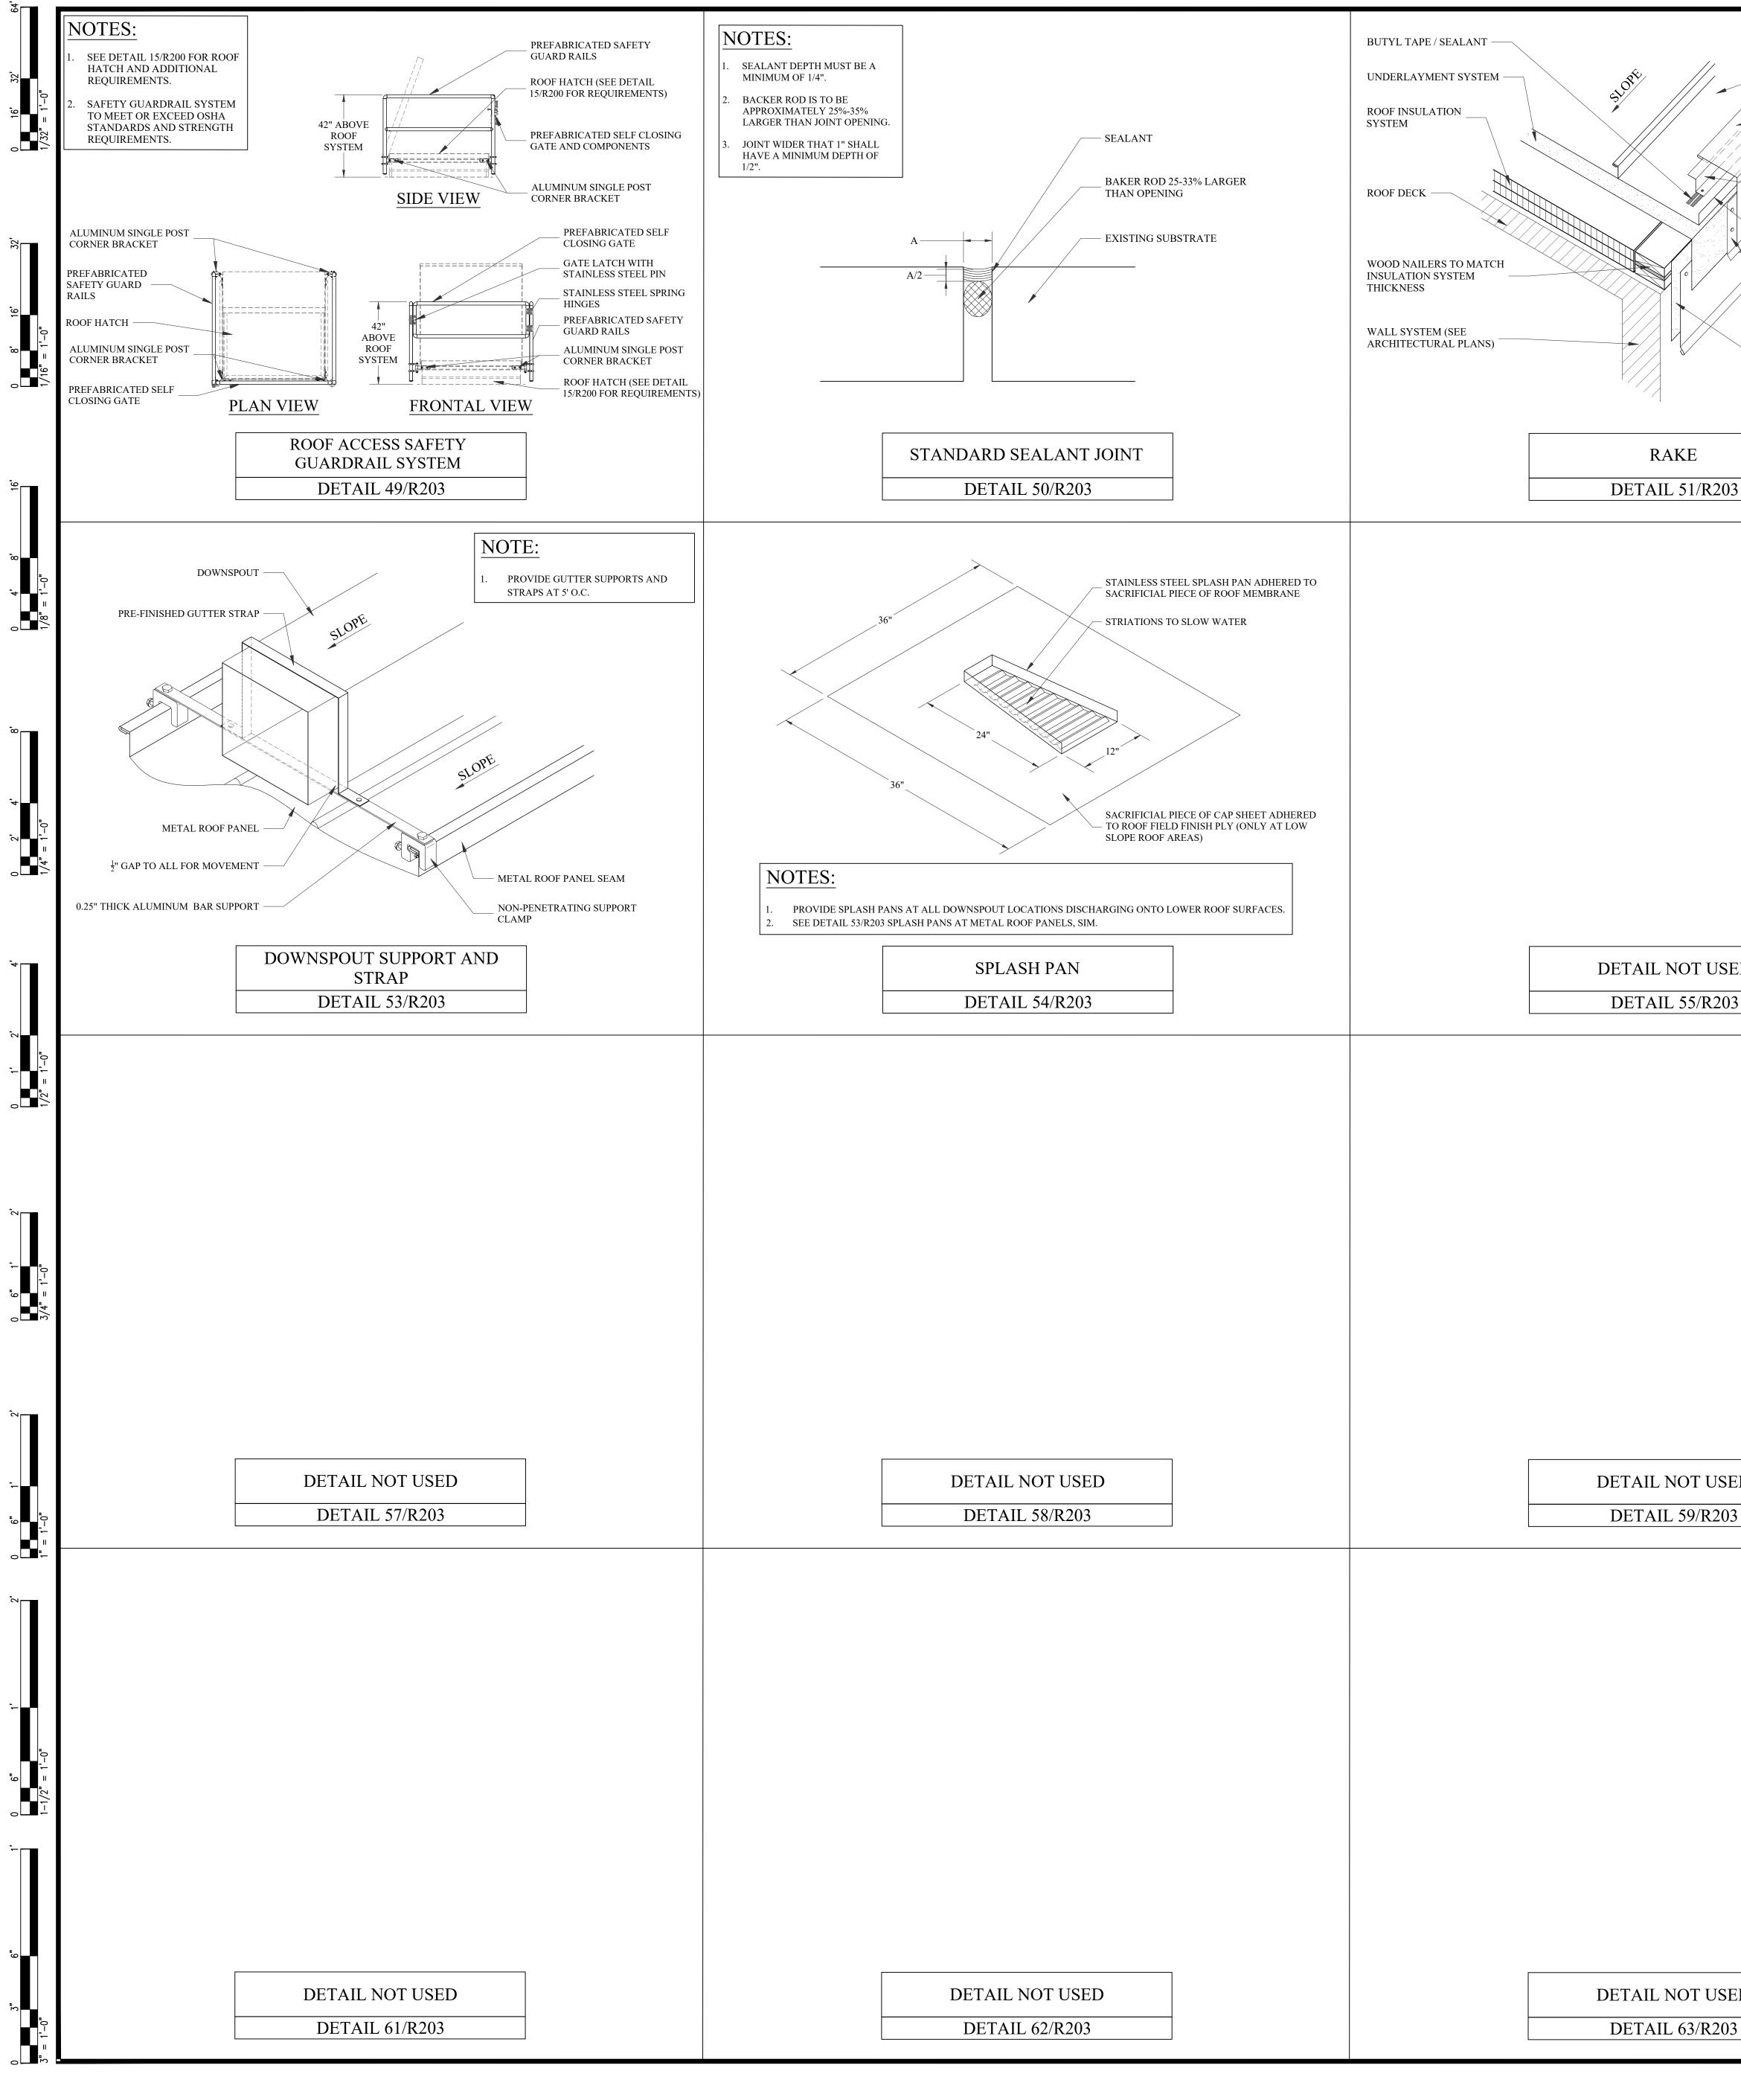

|         | — METAL ROOF PANELS                                                                                 | PROVIDE ROUNDED CORNERS OF WALKWAY SHEETS PRIOR TO HEAT                  |                                                                                        |
|---------|-----------------------------------------------------------------------------------------------------|--------------------------------------------------------------------------|----------------------------------------------------------------------------------------|
|         | SHEET METAL RAKE LOCKED<br>ONTO Z-CLOSURE                                                           | CONTINUOUS HEAT WELD AROUND PERIMETER PER<br>MANUFACTURER'S REQUIREMENTS | 34"                                                                                    |
|         | 7 CLOSUDE SET NI DUTVI                                                                              | SINGLE PLY ROOF FIELD MEMBRANE                                           |                                                                                        |
|         | Z-CLOSURE SET IN BUTYL<br>TAPE / SEALANT AND<br>ATTACHED WITH STAINLESS<br>STEEL GASKETED FASTENERS | SINGLE PLY ROOF MEMBRANE<br>FIELD LAP / SEAM                             |                                                                                        |
|         | TURN PANEL UP BEHIND                                                                                | 6"                                                                       | 10'-0"                                                                                 |
|         | Z-CLOSURE                                                                                           |                                                                          | MAXIMUM                                                                                |
|         | CLEAT ATTACHED 6" O.C.<br>(STAGGERED)                                                               | 6" MIN.                                                                  | NOTES:<br>1. WALKWAY PADS ARE TO NOT BE INSTALLED<br>OVER ROOF MEMBRANE LAPS OR SEAMS. |
|         | SELF ADHERED<br>UNDERLAYMENT                                                                        | THERMOPLASTIC WALKWAY<br>MATERIAL (FULL SHEET)                           | 2. WALKWAY PADS SHOULD BE 6" OF ROOF<br>MEMBRANE SEAMS.                                |
| _       |                                                                                                     | WALKWAY PAD                                                              |                                                                                        |
| 3       |                                                                                                     | DETAIL 52/R203                                                           |                                                                                        |
|         |                                                                                                     |                                                                          |                                                                                        |
|         |                                                                                                     |                                                                          |                                                                                        |
|         |                                                                                                     |                                                                          |                                                                                        |
|         |                                                                                                     |                                                                          |                                                                                        |
|         |                                                                                                     |                                                                          |                                                                                        |
|         |                                                                                                     |                                                                          |                                                                                        |
|         |                                                                                                     |                                                                          |                                                                                        |
|         |                                                                                                     |                                                                          |                                                                                        |
| ED      |                                                                                                     | DETAIL NOT USE                                                           | D                                                                                      |
| 3       |                                                                                                     | DETAIL 56/R203                                                           |                                                                                        |
|         |                                                                                                     |                                                                          |                                                                                        |
|         |                                                                                                     |                                                                          |                                                                                        |
|         |                                                                                                     |                                                                          |                                                                                        |
|         |                                                                                                     |                                                                          |                                                                                        |
|         |                                                                                                     |                                                                          |                                                                                        |
|         |                                                                                                     |                                                                          |                                                                                        |
|         |                                                                                                     |                                                                          |                                                                                        |
|         |                                                                                                     |                                                                          |                                                                                        |
| ED      |                                                                                                     | DETAIL NOT USE                                                           | D                                                                                      |
| 3       |                                                                                                     | DETAIL 60/R203                                                           |                                                                                        |
|         |                                                                                                     |                                                                          |                                                                                        |
|         |                                                                                                     |                                                                          |                                                                                        |
|         |                                                                                                     |                                                                          |                                                                                        |
|         |                                                                                                     |                                                                          |                                                                                        |
|         |                                                                                                     |                                                                          |                                                                                        |
|         |                                                                                                     |                                                                          |                                                                                        |
|         |                                                                                                     |                                                                          |                                                                                        |
|         |                                                                                                     |                                                                          |                                                                                        |
| ]       |                                                                                                     |                                                                          |                                                                                        |
| ED<br>3 |                                                                                                     | DETAIL NOT USE<br>DETAIL 64/R203                                         |                                                                                        |
|         |                                                                                                     |                                                                          |                                                                                        |
|         |                                                                                                     |                                                                          |                                                                                        |